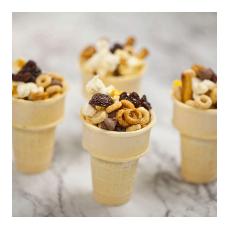

### Directions

- 1. MIX popcorn, cereal, dried fruit, pretzels and chocolate chips.
- 2. SCOOP mix into ice cream cones. ENJOY!
- 3 c Popcorn, popped
- 2 c Cereal, multigrain
- 1 c Dried fruit, mixed
- 1 c Pretzels, tiny twists
- <sup>1</sup>/<sub>2</sub> c Chocolate chips
- 24 Wafer ice cream cones